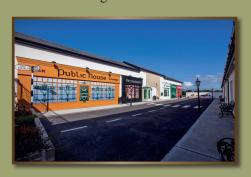

## **Reminiscence Town**

Residents are welcome to visit our old town, a safe and secure remodelled street with shop fronts, old Irish road signs, P&T phone box, cast iron seating and street lighting.